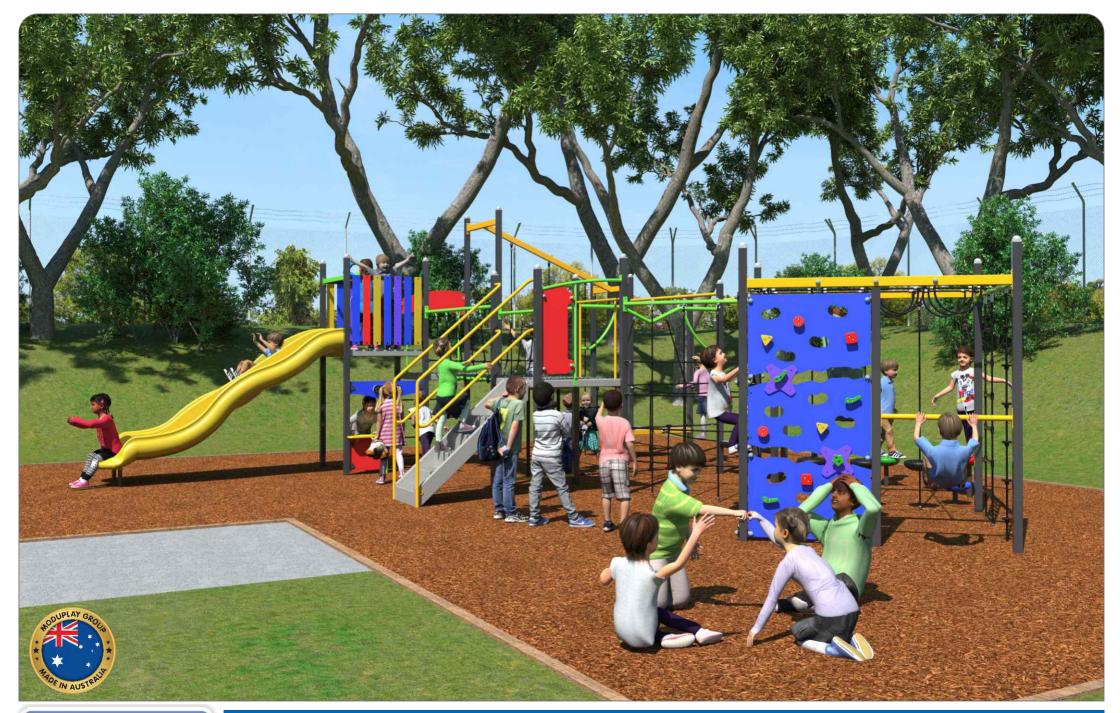

## **Activity List**

Capital Combination Unit

Ladder & Rope Climb, 2m

Spin Bar

Geowall, 2m (double-sided)

Spider Net, 2m<sup>2</sup>

Swamp Crossing, 2m

Overhead Loops

Step Pod Trail x 6, various heights

Grid Net. 2m

Rope Net Wall Curved

Manta Entry Panel

Safety Staircase, 1.2m rise

Wiggly Walkway, 2m

Rope Net Vertical Climb, 1.5m rise

Entry Panel Challenger

Pommel Bridge, 0.8m rise

Cable Bridge, 2m

SRP Poly x 2

Telescope

Steering Wheel

Double Turbo Slide, 1.5m high

Play Shop Front (under platform)

Squeeze Bars (under platform)

2 x Triangle Platform, 0.4m high

2 x 1m<sup>2</sup> Platform, 1.2m high