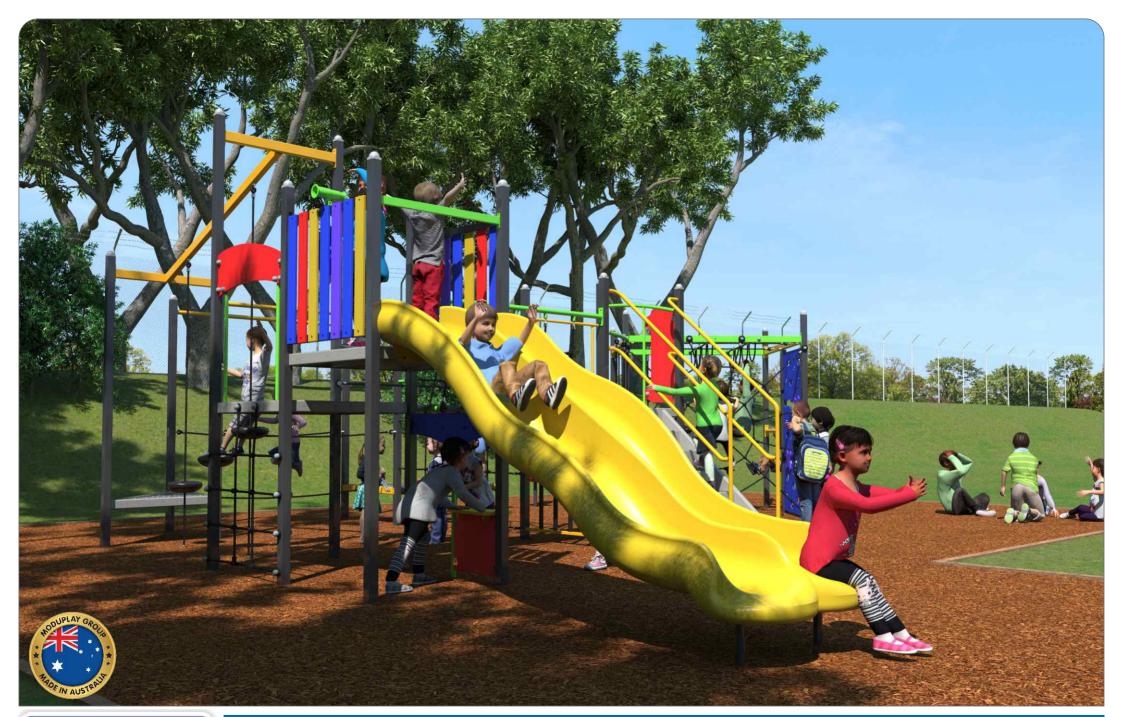

## **Activity List**

Capital Combination Unit

Ladder & Rope Climb, 2m

Spin Bar

Geowall, 2m (double-sided)

Spider Net, 2m<sup>2</sup>

Swamp Crossing, 2m

Overhead Loops

Step Pod Trail x 6, various heights

Grid Net. 2m

Rope Net Wall Curved

Manta Entry Panel

Safety Staircase, 1.2m rise

Wiggly Walkway, 2m

Rope Net Vertical Climb, 1.5m rise

Entry Panel Challenger

Pommel Bridge, 0.8m rise

Cable Bridge, 2m

SRP Poly x 2

Telescope

Steering Wheel

Double Turbo Slide, 1.5m high

Play Shop Front (under platform)

Squeeze Bars (under platform)

2 x Triangle Platform, 0.4m high

2 x 1m<sup>2</sup> Platform, 1.2m high