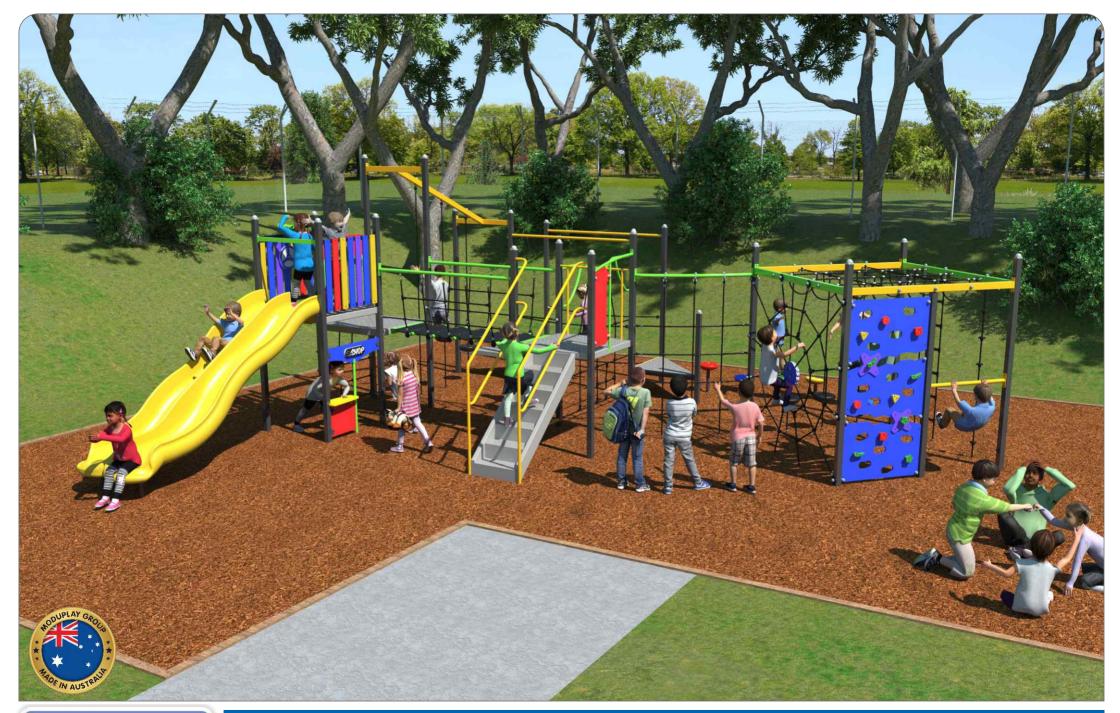

## **Activity List**

Capital Combination Unit

Ladder & Rope Climb, 2m

Spin Bar

Geowall, 2m (double-sided)

Spider Net, 2m<sup>2</sup>

Swamp Crossing, 2m

Overhead Loops

Step Pod Trail x 6, various heights

Grid Net. 2m

Rope Net Wall Curved

Manta Entry Panel

Safety Staircase, 1.2m rise

Wiggly Walkway, 2m

Rope Net Vertical Climb, 1.5m rise

Entry Panel Challenger

Pommel Bridge, 0.8m rise

Cable Bridge, 2m

SRP Poly x 2

Telescope

Steering Wheel

Double Turbo Slide, 1.5m high

Play Shop Front (under platform)

Squeeze Bars (under platform)

2 x Triangle Platform, 0.4m high

2 x 1m<sup>2</sup> Platform, 1.2m high