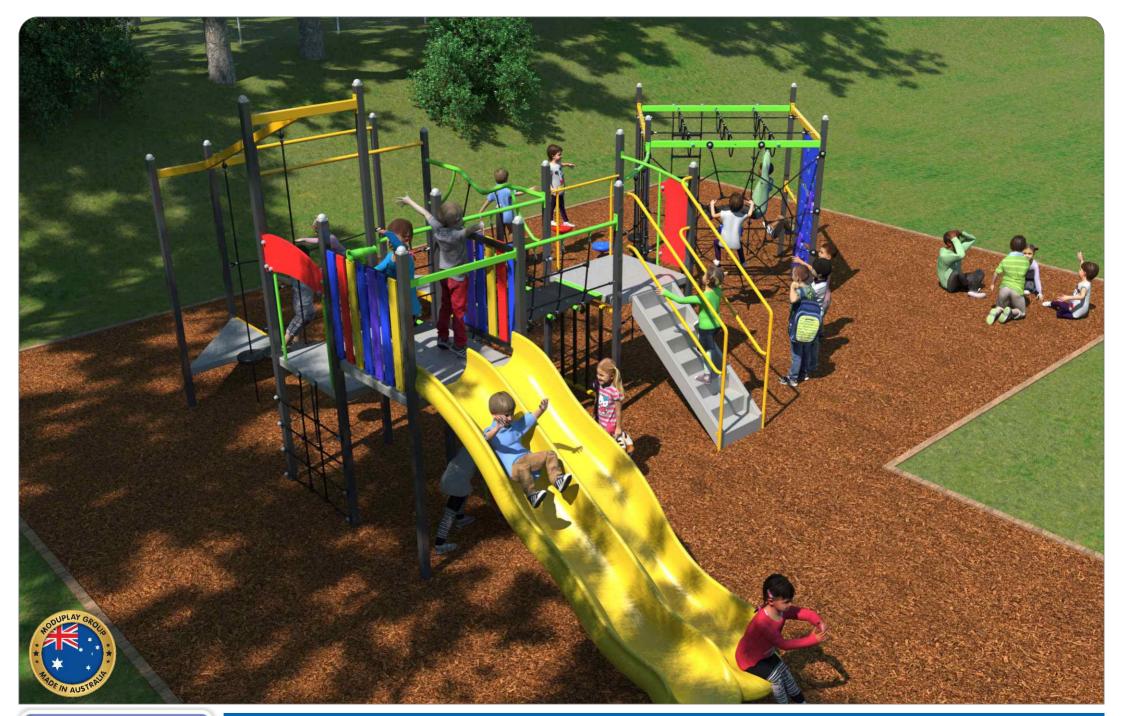

## **Activity List**

Capital Combination Unit

Ladder & Rope Climb, 2m

Spin Bar

Geowall, 2m (double-sided)

Spider Net, 2m<sup>2</sup>

Swamp Crossing, 2m

Overhead Loops

Step Pod Trail x 6, various heights

Grid Net. 2m

Rope Net Wall Curved

Manta Entry Panel

Safety Staircase, 1.2m rise

Wiggly Walkway, 2m

Rope Net Vertical Climb, 1.5m rise

Entry Panel Challenger

Pommel Bridge, 0.8m rise

Cable Bridge, 2m

SRP Poly x 2

Telescope

Steering Wheel

Double Turbo Slide, 1.5m high

Play Shop Front (under platform)

Squeeze Bars (under platform)

2 x Triangle Platform, 0.4m high

2 x 1m<sup>2</sup> Platform, 1.2m high