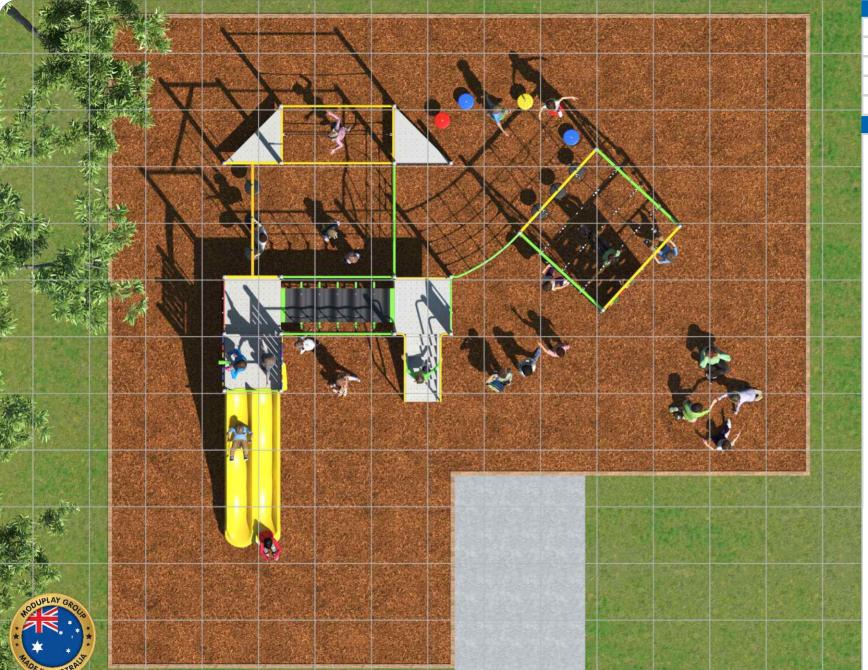

| Basic Specifications |            |
|----------------------|------------|
| Area                 | 119m²      |
| Perimeter            | 48m        |
| # of Users           | 40         |
| Age Range            | 5-12 years |
| One Square = 1m      | 25.01.2019 |

## **Activity List**

Capital Combination Unit

Ladder & Rope Climb, 2m

Spin Bar

Geowall, 2m (double-sided)

Spider Net, 2m<sup>2</sup>

Swamp Crossing, 2m

Overhead Loops

Step Pod Trail x 6, various heights

Grid Net. 2m

Rope Net Wall Curved

Manta Entry Panel

Safety Staircase, 1.2m rise

Wiggly Walkway, 2m

Rope Net Vertical Climb, 1.5m rise

Entry Panel Challenger

Pommel Bridge, 0.8m rise

Cable Bridge, 2m

SRP Poly x 2

Telescope

Steering Wheel

Double Turbo Slide, 1.5m high

Play Shop Front (under platform)

Squeeze Bars (under platform)

2 x Triangle Platform, 0.4m high

2 x 1m<sup>2</sup> Platform, 1.2m high