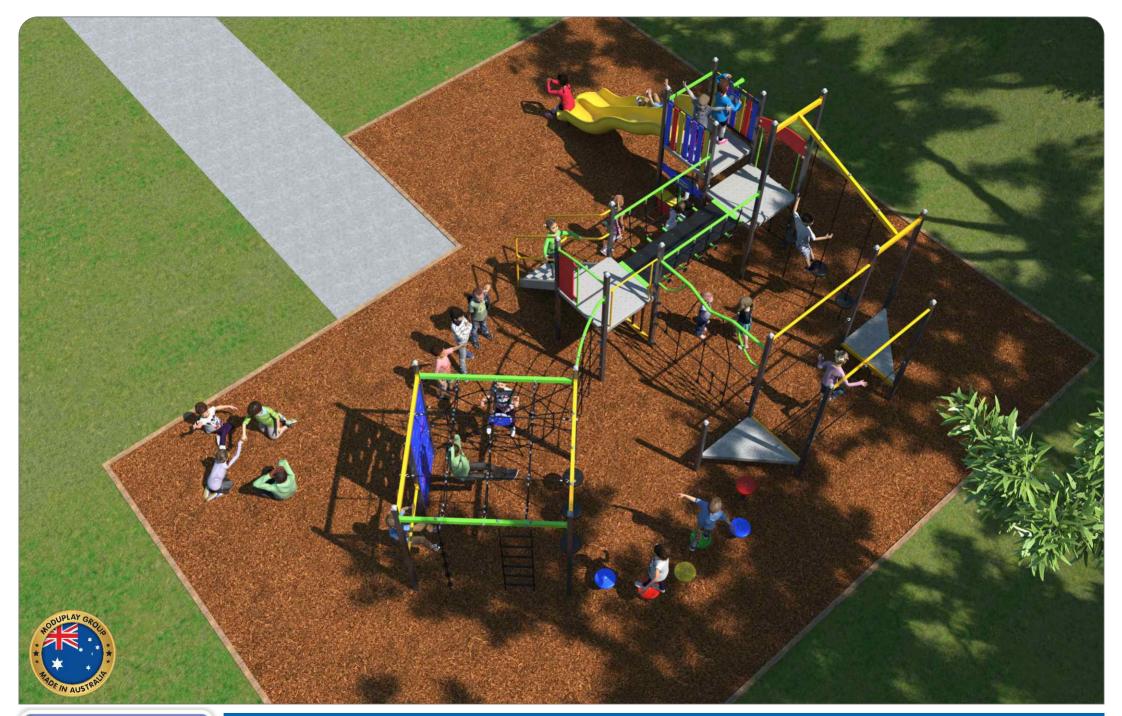

| Basic Specifications |            |
|----------------------|------------|
| Area                 | 119m²      |
| Perimeter            | 48m        |
| # of Users           | 40         |
| Age Range            | 5-12 years |
| One Square = 1m      | 25.01.2019 |

## **Activity List**

Capital Combination Unit

Ladder & Rope Climb, 2m

Spin Bar

Geowall, 2m (double-sided)

Spider Net, 2m<sup>2</sup>

Swamp Crossing, 2m

Overhead Loops

Step Pod Trail x 6, various heights

Grid Net. 2m

Rope Net Wall Curved

Manta Entry Panel

Safety Staircase, 1.2m rise

Wiggly Walkway, 2m

Rope Net Vertical Climb, 1.5m rise

Entry Panel Challenger

Pommel Bridge, 0.8m rise

Cable Bridge, 2m

SRP Poly x 2

Telescope

Steering Wheel

Double Turbo Slide, 1.5m high

Play Shop Front (under platform)

Squeeze Bars (under platform)

2 x Triangle Platform, 0.4m high

2 x 1m<sup>2</sup> Platform, 1.2m high